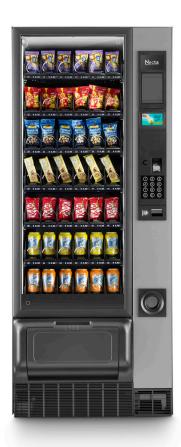

## **GUSTO 6 L**ENERGY CONSUMPTION CHART

**MACHINE TYPE: SNACK & FOOD** 

PROTOCOL: IEC EN 63252

**CATEGORY**: 2

|            | VOLUME (Liters) | A.E.C. ANNUAL ENERGY CONSUMPTION (KWh) |
|------------|-----------------|----------------------------------------|
| SNACK AREA | 442             | 680                                    |