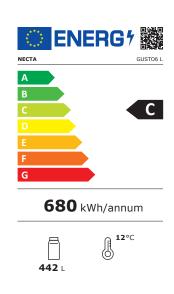

## **GUSTO 6 L**ENERGY CONSUMPTION CHART

**MACHINE TYPE: SNACK & FOOD** 

PROTOCOL: IEC EN 63252

**CATEGORY**: 2

|            | VOLUME (Liters) | A.E.C. ANNUAL ENERGY CONSUMPTION (KWh) |
|------------|-----------------|----------------------------------------|
| SNACK AREA | 442             | 680                                    |