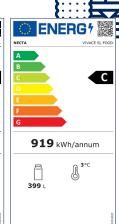

### High energy efficiency

- C class according to EN 50597 scale.
- Perfect insulation of the cabinet.
- Cooling unit with R290 gas.
- High energy efficiency and dramatic decrease of pull down time.
- Vivace can manage up to three temperatures inside the cell or can be set with a 100% Food or Ambient layouts.

#### **Energy consumption** labels

necta.evocagroup.com

Via Roma 24, 24030 Valbrembo (BG) Italia Tel. +39 035 606111 - Fax +39 035 606519