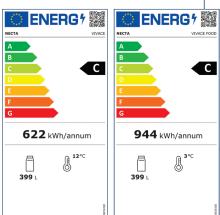

### High energy efficiency

- C class according to EN 50597 scale.
- Perfect insulation of the cabinet.
- Cooling unit with R290 gas.
- High energy efficiency and dramatic decrease of pull down time.
- Vivace can manage up to three temperatures inside the cell or can be set with a 100% Food or Ambient layouts.

#### **Energy consumption** labels

necta.evocagroup.com

Via Roma 24, 24030 Valbrembo (BG) Italia Tel. +39 035 606111 - Fax +39 035 606519