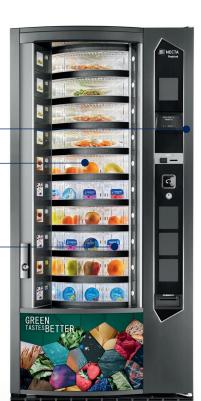

## Design and User Interface

- LED lit front panel for a clearer visibility of the machine within the location.
- User friendly features such as a backlit shopper button and clear pricing screens.
- Premium design in aluminium with diamond cut suitable for all surroundings.

## Highlights

- Cooler unit with R290 technology with extraction slides for easy access and maintenance.
- 8 or 10 drums with up to 36 compartments per drum (280 mm depth).
- Up to 40 different prices throughout the machine.
- Flexible snack offering small snacks, cans and up to a 230 mm plated meal.
- Reduce downtime with independent drum operation - if one drum is damaged, out of order or being cleaned, the machine still operates.
- Save time on site no tools required to adjust compartment sizes.

# **Festiva**

A simple design for a true automatic canteen

Flexible snack, food and drinks offer

Variable temperature options

| i eatures            |            |
|----------------------|------------|
| Height               | 1830 mm    |
| Width                | 850 mm     |
| Depth                | 895 mm     |
| Depth with door open | 1630 mm    |
| Weight               | 320 kg ca. |

### **Drums and Products**

| Diameter          | 700 mm       |
|-------------------|--------------|
| Independent drums | fifo/shopper |
| Sector depth      | 280 mm       |
| Round dish        | up to 230 mm |
| Baguettes         | up to 260 mm |