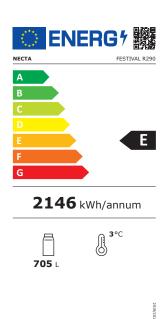

## FESTIVAL R290 ENERGY CONSUMPTION CHART

**MACHINE TYPE: SNACK & FOOD** 

PROTOCOL: IEC EN 63252

**CATEGORY**: 3

|           | VOLUME (Liters) | A.E.C. ANNUAL ENERGY CONSUMPTION (KWh) |
|-----------|-----------------|----------------------------------------|
| AREA FOOD | 705             | 2146                                   |