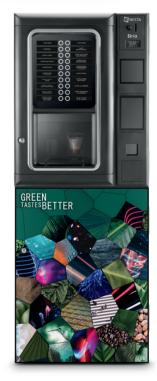

# Brio

- New design family feeling with Opera and Concerto.
- Capacitive keypad with LED lighting, 20 direct selections.
- Elegant chromed frame.

# Brio

A menu able to satisfy all tastes

A reliable system for a perfect coffee

A delivery area with photocells

Necta reserves the right to alter specifications without notice.