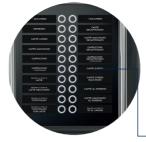

# Brio

- New design family feeling with Opera and Concerto.
- Capacitive keypad with LED lighting, 20 direct selections.
- Elegant chromed frame.

# Brio

A menu able to satisfy all tastes

A reliable system for a perfect coffee

A delivery area with photocells

Necta reserves the right to alter specifications without notice.