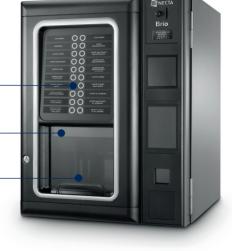

## **Technologies**

- Z4000 Coffee Unit.
- Lead Free Hydraulic circuit.
- Mixer and motordoser with variable speed 24 V.
- Up to 7 soluble canisters.

## **Electronics**

- Brio Touch features a new CPU, which is very easy to manage once the vending machine door is open.
- Innovative programming software.
- Ethernet, WiFi, Bluetooth and 4G module connection available as optional.
- Download of EVA DTS statistics.

# Brio

A menu able to satisfy all tastes

A reliable system for a perfect coffee

A delivery area with photocells

Necta reserves the right to alter specifications without notice.