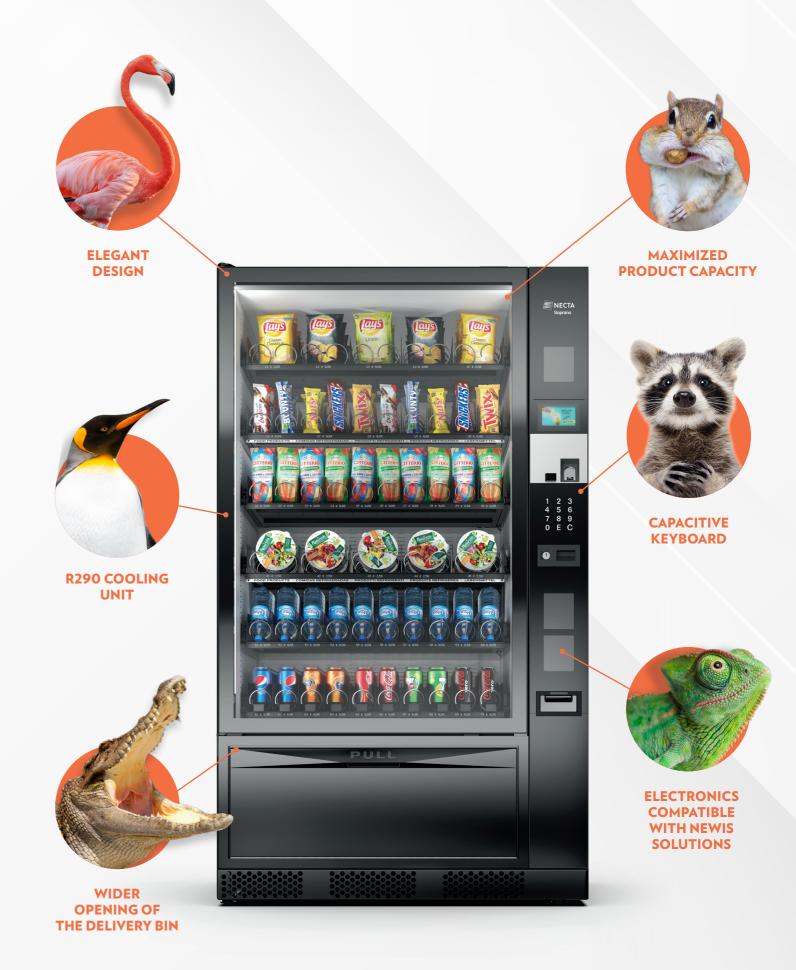

#### **DESIGN AND USER INTERFACE**

- Shiny, frameless, elegant, and uncluttered design
- Capacitive keyboard
- Large 4.3" TFT screen capable of displaying nutritional facts, spot, and videos
- · White interior of the cell, illuminated by LED for maximum visibility of the displayed product
- Unique and original "Pull" design of the delivery bin

### MAXIMUM CAPACITY AND FLEXIBILITY

- Up to 7 easily repositionable trays in the cell
- Price display: ETL (Electronic Tray Label) or price label (rolling price)
- More space between the end of the tray and the window: Soprano is able to dispense larger items or nonstandard packaging, such as prepared dishes or salads
- Delivery bin with a larger opening

## **ELECTRONICS AND ENERGY CONSUMPTION**

- The dispenser has achieved class C of the EU 50597 protocol
- High efficiency coolingunit with R290 technology
- Perfect cabin insulation (polyurethane foam)
- Electronics compatible with Newis solutions (Hi!, Breasy)