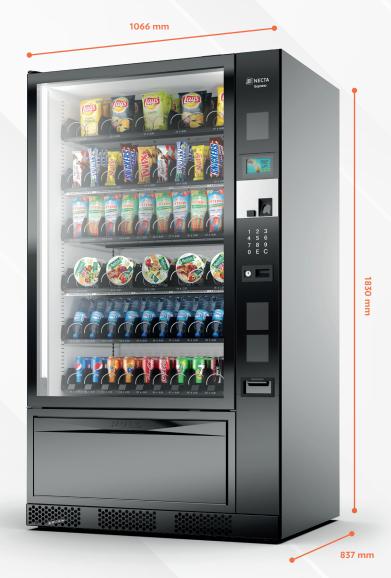

mum visibility of the displayed product
- Unique and original "Pull" design of the delivery bin

### MAXIMUM CAPACITY AND FLEXIBILITY

- Up to 7 easily repositionable trays in the cell
- Price display: ETL (Electronic Tray Label) or price label (rolling price)
- More space between the end of the tray and the window: Soprano is able to dispense larger items or nonstandard packaging, such as prepared dishes or salads
- Delivery bin with a larger opening

## **ELECTRONICS AND ENERGY CONSUMPTION**

- The dispenser has achieved class C of the EU 50597 protocol
- High efficiency coolingunit with R290 technology
- Perfect cabin insulation (polyurethane foam)
- Electronics compatible with Newis solutions (Hi!, Breasy)







# Soprano 10X



Example of configuration - for reference purposes.







## **INCLUDED ACCESSORIES**

- Anti-vandalic coin introduction
- Photocells
- Price labels (rolling price)

#### **FEATURES**

Height 1830 mm

Wide 1066 mm

Depth 837 mm

Weight 360 kg.