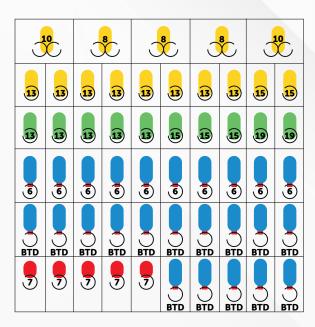

· White interior of the cell, illuminated by LED for maximum visibility of the displayed product
- Unique and original "Pull" design of the delivery bin

### MAXIMUM CAPACITY AND FLEXIBILITY

- Up to 7 easily repositionable trays in the cell
- Price display: ETL (Electronic Tray Label) or price label (rolling price)
- More space between the end of the tray and the window: Soprano is able to dispense larger items or nonstandard packaging, such as prepared dishes or salads
- Delivery bin with a larger opening

## **ELECTRONICS AND ENERGY CONSUMPTION**

- The dispenser has achieved class C of the EU 50597 protocol
- High efficiency coolingunit with R290 technology
- Perfect cabin insulation (polyurethane foam)
- Electronics compatible with Newis solutions (Hi!, Breasy)







# Soprano 10X



Example of configuration - for reference purposes.







## **INCLUDED ACCESSORIES**

- Anti-vandalic coin introduction
- Photocells
- Price labels (rolling price)

#### **FEATURES**

Height 1830 mm

Wide 1066 mm

Depth 837 mm

Weight 360 kg.