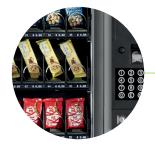

### Maximum flexibility

- Vivace is available as a Slave model too
- Up to 6 trays which can be easily moved thanks to Vertical Flex (V-Flex)
- The space inside the cell is optimized; the enhanced distance between trays and glass window allows the dispensing of products with non standard packaging, such as salads and ready to go meals
- Delivery bin with wider opening
- Enhanced ETL trays.

### High energy efficiency

- C class according to EN 50597 scale.
- Perfect insulation of the cabinet.
- Cooling unit with R290 gas.
- High energy efficiency and dramatic decrease of pull down time.
- Vivace can manage up to three temperatures inside the cell or can be set with a 100% Food or Ambient layouts.