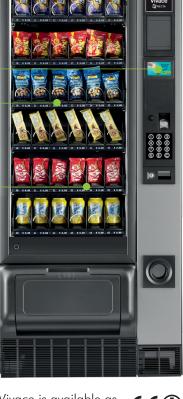

#### Design and user interface

- Essential design easy to fit in any location.
- Capacitive keyboard and TFT display 4,3" capable to feature spot, adv and nutritional facts.
- LED lighting of the white cell for enhanced visibility of the displayed products (+ 35% luminosity).

### Maximum flexibility

- Vivace is available as a Slave model too
- Up to 6 trays which can be easily moved thanks to Vertical Flex (V-Flex)
- The space inside the cell is optimized; the enhanced distance between trays and glass window allows the dispensing of products with non standard packaging, such as salads and ready to go meals
- Delivery bin with wider opening
- Enhanced ETL trays.

## Vivace Range

An elegant and uncluttered design

High visibility cell

**Energy consumption** 

labels

Vivace is available as a Slave model too