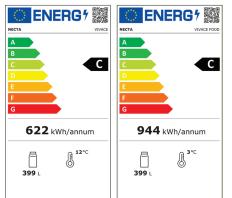

### High energy efficiency

- C class according to EN 50597 scale.
- Perfect insulation of the cabinet.
- Cooling unit with R290 gas.
- High energy efficiency and dramatic decrease of pull down time.
- Vivace can manage up to three temperatures inside the cell or can be set with a 100% Food or Ambient layouts.

## Vivace Range

An elegant and uncluttered design

High visibility cell

**Energy consumption** 

labels

Vivace is available as a Slave model too