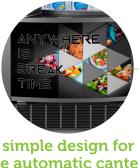

**Highlights** 

• 8 or 10 drums with up to 36

adjust compartment sizes.

maintenance.

depth).

machine.

• Cooler unit with R290 technology with extraction slides for easy access and

compartments per drum (280 mm

Up to 40 different prices throughout the

Flexible snack offering - small snacks, cans and up to a 230 mm plated meal.

Reduce downtime with independent drum operation - if one drum is damaged, out of order or being cleaned, the machine still operates. Save time on site - no tools required to

### **Drums and Products**

| 700 mm       |
|--------------|
| fifo/shopper |
| 280 mm       |
| up to 230 mm |
| up to 260 mm |
|              |

Via Roma 24, 24030 Valbrembo (BG) Italia Tel. +39 035 606111 - Fax +39 035 606519