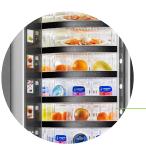

# **Design and User Interface**

- LED lit front panel for a clearer visibility of the machine within the location.
- User friendly features such as a backlit shopper button and clear pricing screens.
- Premium design in aluminium with diamond cut suitable for all surroundings.

**Highlights** 

• 8 or 10 drums with up to 36

adjust compartment sizes.

maintenance.

depth).

machine.

• Cooler unit with R290 technology with extraction slides for easy access and

compartments per drum (280 mm

Up to 40 different prices throughout the

Flexible snack offering - small snacks, cans and up to a 230 mm plated meal.

Reduce downtime with independent drum operation - if one drum is damaged, out of order or being cleaned, the machine still operates. Save time on site - no tools required to

### **Drums and Products**

| 700 mm       |
|--------------|
| fifo/shopper |
| 280 mm       |
| up to 230 mm |
| up to 260 mm |
|              |

Via Roma 24, 24030 Valbrembo (BG) Italia Tel. +39 035 606111 - Fax +39 035 606519