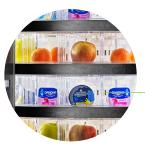

Up to 40 different prices throughout the

Flexible snack offering - small snacks, cans and up to a 230 mm plated meal.

Reduce downtime with independent drum operation - if one drum is damaged, out of order or being cleaned, the machine still operates. Save time on site - no tools required to

A simple design for a true automatic canteen

Flexible snack, food and drinks offer

Variable temperature options

Festival

**Energy Label** Available with this QR code