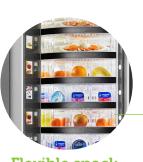

Up to 40 different prices throughout the

Flexible snack offering - small snacks, cans and up to a 230 mm plated meal.

Reduce downtime with independent drum operation - if one drum is damaged, out of order or being cleaned, the machine still operates. Save time on site - no tools required to

A simple design for a true automatic canteen

Flexible snack, food and drinks offer

Variable temperature options

Festival

**Energy Label** Available with this QR code