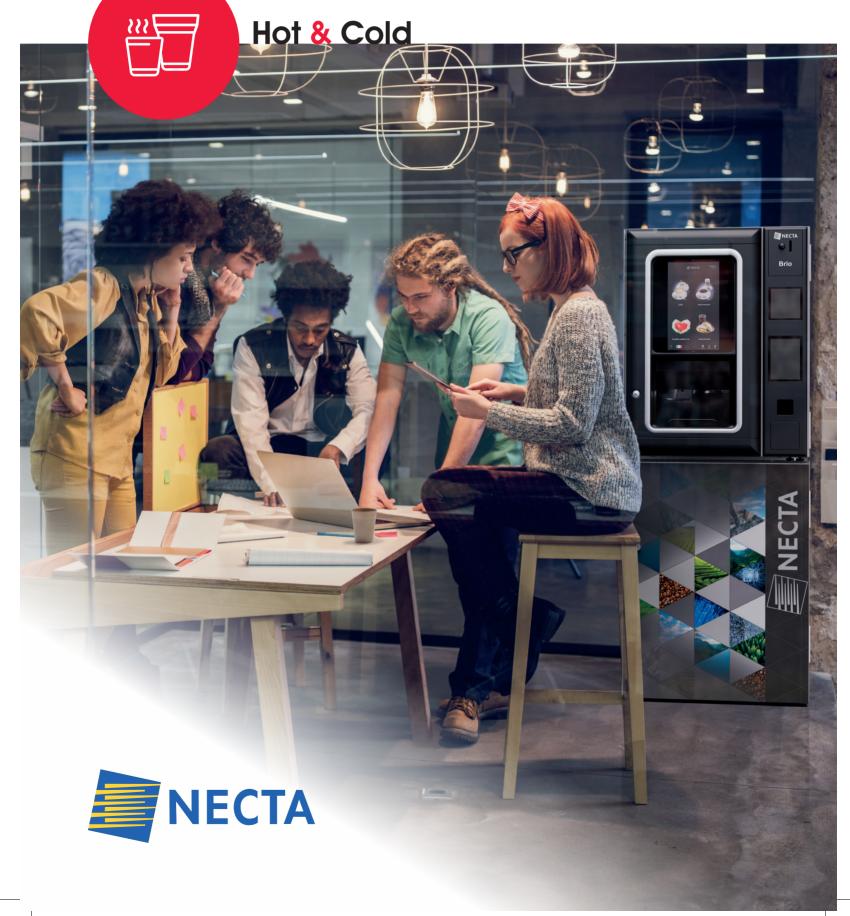

# Brio Touch

#### Design and user interface

- New design family feeling with Opera and Concerto.
- Elegant chromed frame around the touch screen.
- Industrial touch screen full HD 13".

Brio Touch

A versatile user interface.

Discover Newis touchless solutions

 $\bullet \bullet \bullet \bullet \bullet \bullet \bullet \bullet \bullet$ 

(€ 働