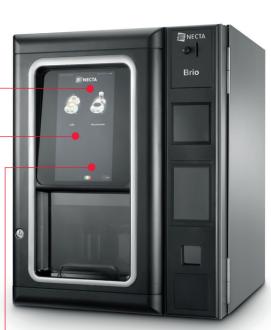

# Brio Touch

#### Design and user interface

- New design family feeling with Opera and Concerto.
- Elegant chromed frame around the touch screen.
- Industrial touch screen full HD 13".

## ရာနှိုင်း Electronics

- Brio Touch features a new CPU, which is very easy to manage once the vending machine door is open.
- Innovative programming software.The user interface is easy to use,
- The user interface is easy to use, intuitive and highly customizable.
  Ethernet, WiFi, Bluetooth and 4G
- Enternet, with, bibletooln and 4G module connection available as optional.
- This model is ready to operate with Breasy and Amiclo, the newest management and payment solutions of Newis.

Brio Touch

A versatile user interface.

Discover Newis touchless solutions

 $\bullet \bullet \bullet \bullet \bullet \bullet \bullet \bullet \bullet$ 

(€ 働