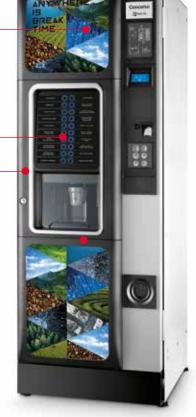

# **User Interface**

- Capacitive keypad with LED lighting, 20 direct selections.
- Wide graphic display 128x64 pixel.
- Audiovisual feedback after the selection and during the drink preparation.
- Chromium plated frame around the selection area.
- Possibility to have anti vandalic coin introduction.

# Technology

- Concerto is available in single or double espresso versions with Z4000 coffee unit; moreover the model Concerto Plus offer a double boiler.
- Stainless steel boiler with 500 cc capacity.
- Self adjusting blades.
- Five single modular canisters with three different capacities.

# Concerto

**Anywhere** is break time

**Patented** coffee brewer for a perfect coffee.

Wide product choice with excellent quality