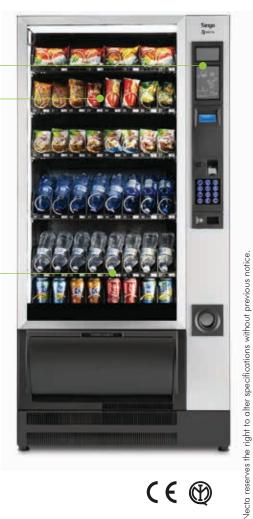

# **User Interface**

- Capacitive keyboard with visual and acoustic feedback of the selection.
- Possibility to install up to three payment systems.
- Large graphical display 128 x 64 pixel.
- Large product window lit by L.E.D.
- Metal coin introduction

# **Flexibility**

- Tango is available in the Food and Snack versions.
- Up to 7 trays.
- Up to 48 selections.
- ETL trays available as option.
- Possibility to stratify up to 3 temperatures inside the cell, food trays in the central part of the cell.

## **Electronics**

- Electronic platform 16 bit.
- Machine and statistics management through Giga software.
- Possibility to gather EVA DTS data through BlueRed kit portable or permanent.

**Uncluttered desing** and high end features

Stratified temperature inside the cell

Highly flexible offer

| Height               | 1830 mm    |
|----------------------|------------|
| Width                | 890 mm     |
| Depth                | 793 mm     |
| Depth with door open | 1495 mm    |
| Weight               | 270 kg ca. |
| Installed power      | 500 W      |
|                      |            |