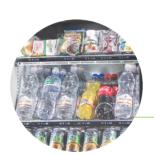

## **Flexibility**

- Up to 7 drawers which can be easily positioned inside the cell thanks to the system Vertical flex (V-Flex)
- Optimization of drawer space to accommodate different pack sizes simultaneously
- See-through drawer Visioshop offers the possibility to go from 8 to 10 selections per tray (+38 snack products)
- Enhanced ETL on trays
- Visioshop has a sturdy structure able to resist to heavy loads - up to 53 kg

# rchestra

An elegant and refined model

Visioshop, panoramic drawers for a perfect vision

**High definitition** window

Necta reserves the right to alter specifications without notice.

necta.evocagroup.com