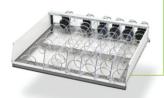

## **Flexibility**

- Up to 7 drawers which can be easily positioned inside the cell thanks to the system Vertical flex (V-Flex)
- Optimization of drawer space to accommodate different pack sizes simultaneously
- See-through drawer Visioshop offers the possibility to go from 8 to 10 selections per tray (+38 snack products)
- Enhanced ETL on trays
- Visioshop has a sturdy structure able to resist to heavy loads - up to 53 kg