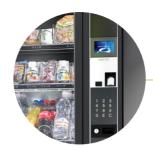

# An elegant and innovative design

- Black anodized aluminium cabinet with framed user interface
- Wide graphic display 4.3", 16 millions colours that allows the broadcasting of nutritional information, slide show and spots
- · White cell with LED lighting, see-through drawers for the best visibility of the products
- Numeric capacitive keyboard

# rchestra

An elegant and refined model

Visioshop, panoramic drawers for a perfect vision

**High definitition** window

Necta reserves the right to alter specifications without notice.

necta.evocagroup.com