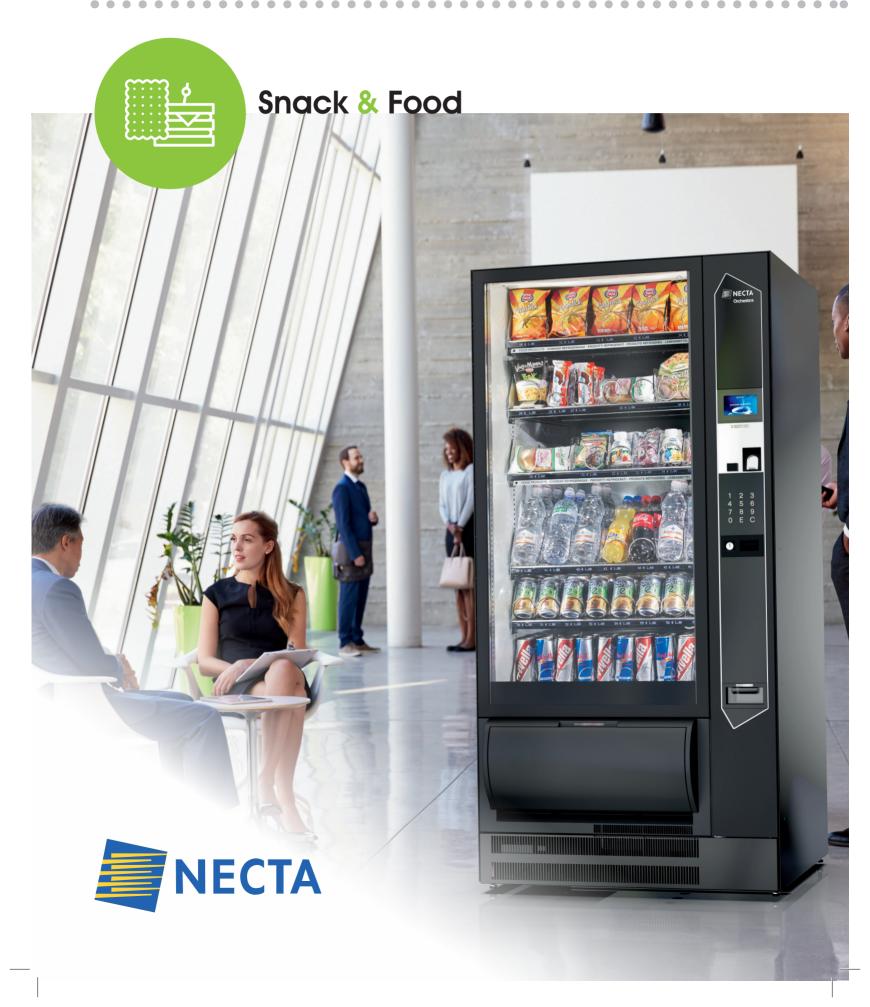

# Orchestra

# An elegant and innovative design

- Black anodized aluminium cabinet with framed user interface
- Wide graphic display 4.3", 16 millions colours that allows the broadcasting of nutritional information, slide show and spots
- · White cell with LED lighting, see-through drawers for the best visibility of the products
- Numeric capacitive keyboard

# rchestra

An elegant and refined model

Visioshop, panoramic drawers for a perfect vision

**High definitition** window

Necta reserves the right to alter specifications without notice.

necta.evocagroup.com