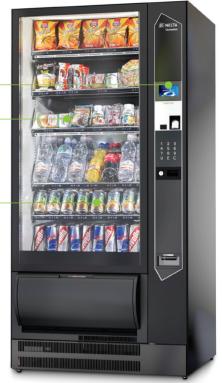

# An elegant and innovative design

- Black anodized aluminium cabinet with framed user interface
- Wide graphic display 4.3", 16 millions colours that allows the broadcasting of nutritional information, slide show and spots
- · White cell with LED lighting, see-through drawers for the best visibility of the products
- Numeric capacitive keyboard

## **Flexibility**

- Up to 7 drawers which can be easily positioned inside the cell thanks to the system Vertical flex (V-Flex)
- Optimization of drawer space to accommodate different pack sizes simultaneously
- See-through drawer Visioshop offers the possibility to go from 8 to 10 selections per tray (+38 snack products)
- Enhanced ETL on trays
- Visioshop has a sturdy structure able to resist to heavy loads - up to 53 kg

# rchestra

An elegant and refined model

Visioshop, panoramic drawers for a perfect vision

**High definitition** window

Necta reserves the right to alter specifications without notice.

necta.evocagroup.com