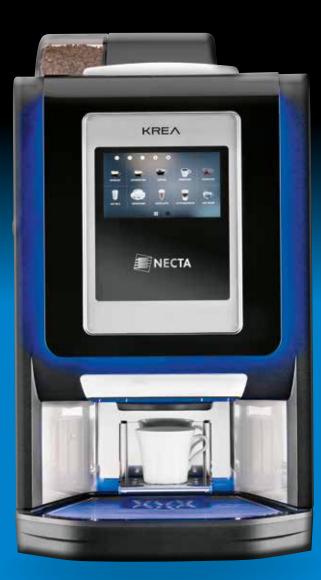

## DISTINCTIVE, MODERN, ELEGANT

Krea Touch is the new elegant model which enriches the Necta Horeca Family.

Appealing design, decorative light, chrome frames, shiny black surfaces, unrivalled performance make Krea Touch the ideal solution for your coffee break.

The wide touchscreen and the user friendly interface allow a high number of selections, flexible and customized recipes management, customers branding and promotional videos management. Krea Touch is fitted with a variation of the Necta Z4000 coffee brewer which has been modified specifically for the HoReCa market. This allows the machine to vend (up to) 12oz drinks.

## HIGHLIGHTS:

- 7" HD Touchscreen
- New electronic platform
- LAN, Wifi & Bluetooth and 3G as option to be connected to the cloud platform
- Z4000 coffee brewer
- Compact 500 cc boiler
- New wider cup room, easy to clean
- Stainless steel delivery area with tiltable metal cup support