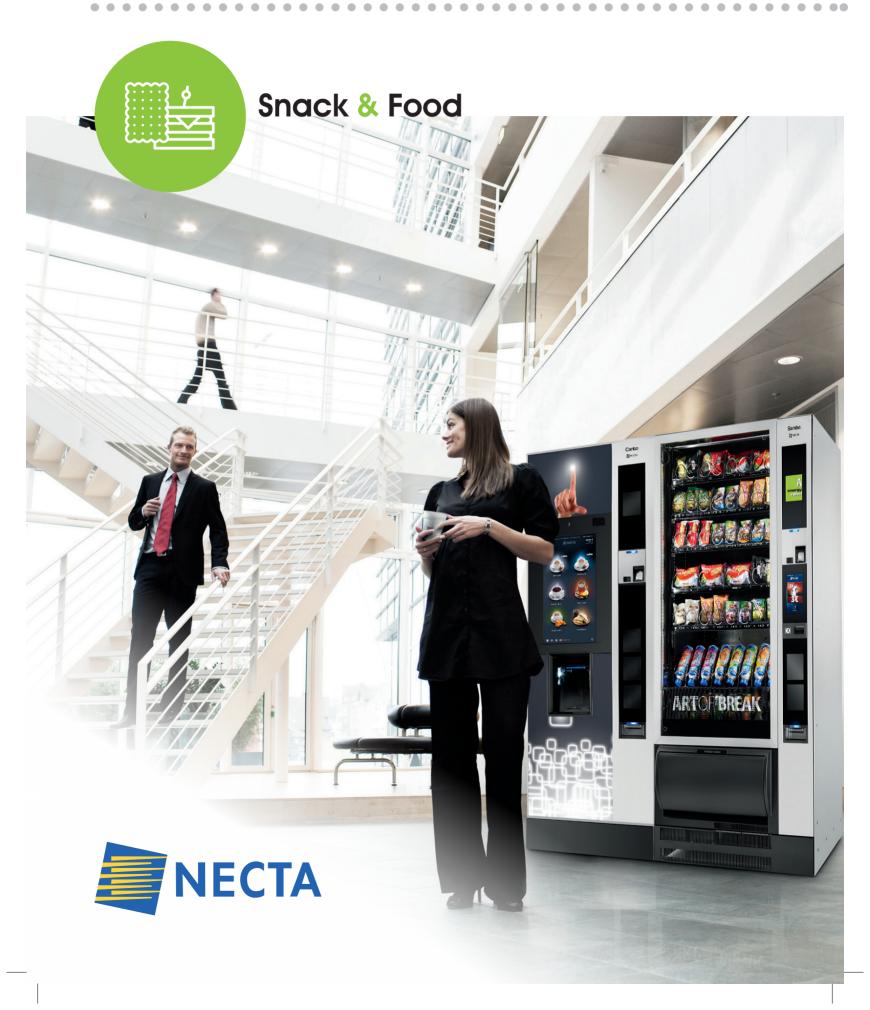

## **User Interface**

- 7" touch screen interface for an easy and complete purchase experience.
- Customizable products menu which can be browsed by category.
- "Basket" purchase mode which enables multi-buy discounts and promotions.
- Possibility to have nutritional information of the selected product.
- Antivandalic coin introduction.